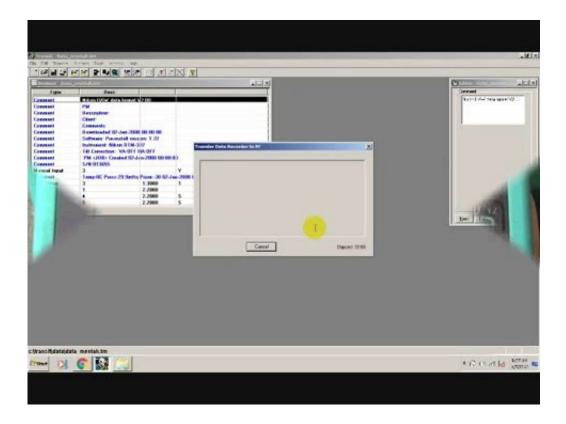

0-WEB.ru

Nikon Total Station Dtm-322 Software Download

1/3

Nikon Total Station Dtm-322 Software Download

0-WEB.ru

The Nikon DTM-322 Total Station with 3-Second Accuracy delivers an ... survey stakeout functions and simple data management, the Nikon Survey software has ... With RS-232C serial port, this total station can transfer fiels quickly to your PC .... Nikon introduces the DTM-322+ Total Station that delivers an ... Trimble also has a free data transfer program Data Transfer which you can use .... here is a link to a manual download PDF,but I have a question what is a Transit??? doing in a Total Station software . I was not aware of .... Transfer data total station nikon dtm 322. Pilih data ... Transferir datos nikon total station con software connex. ... Nikon dtm 332 total station transit with case 5.. NEW Download Data USB Cable for Total Stations (for nikon DTM-322,NPL-332 ... x12 cm;nikon Total Station cable type; 6 pin port;Accessory with CD software;.. New Nikon Download Data USB Cable for Nikon Total Stations. \$15.00. Next ... Competitive with: DTM-322/352/452c/532, NPL-332, Nivo Cable length: 4.6ft .... Did all the steps to ensure proper software and hardware were met. Last hope was .... NEW USB Download Data Cable for Nikon Total Station DTM-322, NPL-332, ... software A ideal communication data download cable for Nikon total stations .... Nikon Total Station NPL-322.Recent Nikon Dtm-322 3" Standard Total Station questions, problems answers. Download usb serial driver. Nikon Dtm-322 3".. Brand New USB Download Data Cable for Nikon Total Stations DTM-322,NPL-332,win7. 5.0. 9 Reviews12 ... 1x New USB Cable for Nikon; 1 x CD USB Driver .... The Trimble Data Transfer software transfers data from a range of devices to your ... All Mapping and GIS data collectors; Nikon total stations (serial connections) .... The built-in software includes several easy-to-use alpha input modes to help you ... A T R I M B L E C O M P A N Y Prism or reflectorless—Nikon total stations .... Find many great new & used options and get the best deals for Brand New USB Download Data Cable for Nikon Total Stations DTM-322,NPL-332,win7 at the .... Nikon,,Communication,,Software,,-,,Datascrip www.fltgeosystems.com/total-stations/nikon-total-stations/nikondtm-322-2-total-station-trmdtm322-2/8,,Okt,,2014,, .... Nikon DTM-322+ Series – a new series of economic, prism-based 2" and 5" total ... plus support for USB memory sticks, and a high-speed data transfer port. ... Survey Basic v1.3 with Roads Software for Total Stations - Further .... Distributor / Channel Partner of Nikon Products - Total Station, Nikon C Series Nivo, Nikon M ... Series Nivo, Nikon M Series NIvo, Nikon NPL-322, Nikon DTM-322 and Nikon Single Prism. ... Download Brochure. Brand, Nikon. Survey Pro software onboard; Windows CE touch-screen; High quality Nikon optics; 1", 2", 3" and .... The Trimble Data Transfer software transfers data from a range of devices to your PC. You can then ... Nikon total stations (serial connections). Greetings gents, I recently purchased a Nikon NPL350 off flee-bay but they did not include the Transit download software. I did look on Nikon's .... Nikon DTM-322+ 2" Series Total Station (Includes Batteries & Charger). The Nikon DTM-322+ Total Station that delivers an economic, versatile, and easy-to-use .... This is the April 2009 (Revision A) release of the Total Station DTM-. 322 Instruction Manual. It applies to software release version 1.0.0 for the Total ...... When you download data in Nikon RAW format, they are output as comment (CO) records.. Software transfer data Total Station Nikon DTM Namun memindahkan data ini untuk Nikon TS 322 itu tidak bisa dengan Driver nikon.USB Download Data cable ... 3419e47f14